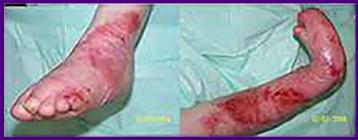

Bandages Medications Nursing care Wheelchairs

EB is a rare genetic skin disorder. It stands for Epidermolysis Bullosa in which the skin blisters and detaches from the body with the slightest friction. EB usually shows right at birth and causes extreme pain and disfigurements as the child grows. Their life expectancy can be shortened and the medical expenses can exceed \$12,000 a month.